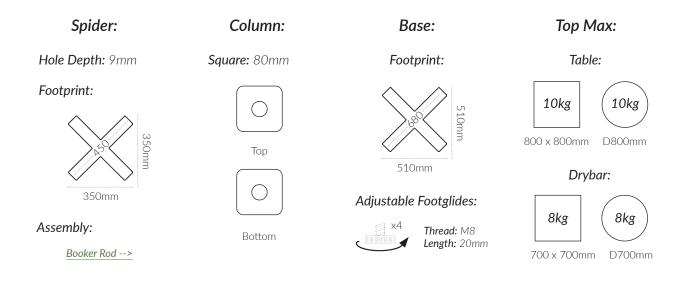

# Fixed Table & Drybar Bases

ORIGIN: Italy USE: Outdoor WARRANTY: 24 Months

#### **DIMENSIONS:**





4.8 kg

S-CAB

### **CODES:**

Anthracite - BTNEAN
White - BTNEWH

Anthracite - BBNEAN
White - BBNEWH

### **FINISHES:**

## **Aluminum**









#### **SPECIFICATIONS:**



## **PRODUCT MAINTENANCE:**

#### Aluminum:

1. Regularly dust surface with damp cloth.

2. Wash with a soft cloth and warm soapy water.

3. Always dry with a lint free cloth.

4. Polish with aluminum polish.

DO NOT: Use abrasive pads, brushes, or cleaners like steel wool, as it will scratch the surface.

DO NOT: Use powder, concentrated detergents, or silicone-based furniture polishes.

**NOTE:** Cast aluminum components in furniture will oxidize near salt water: the performance of the item is unaffected, simply clean with soapy water and polish with aluminum polish.