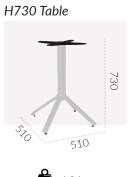

# Fixed Table & Drybar Bases

ORIGIN: Italy USE: Outdoor WARRANTY: 24 Months

#### **DIMENSIONS:**





4.8 kg

S-CAB

### **CODES:**

Anthracite - BTNEAN
White - BTNEWH

Anthracite - BBNEAN
White - BBNEWH

### **FINISHES:**

## **Aluminum**









#### **SPECIFICATIONS:**



## **PRODUCT MAINTENANCE:**

#### Aluminum:

1. Regularly dust surface with damp cloth.

2. Wash with a soft cloth and warm soapy water.

3. Always dry with a lint free cloth.

4. Polish with aluminum polish.

DO NOT: Use abrasive pads, brushes, or cleaners like steel wool, as it will scratch the surface.

DO NOT: Use powder, concentrated detergents, or silicone-based furniture polishes.

**NOTE:** Cast aluminum components in furniture will oxidize near salt water: the performance of the item is unaffected, simply clean with soapy water and polish with aluminum polish.