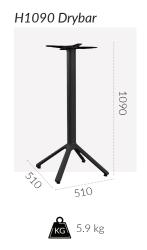

# Fixed Table & Drybar Bases

ORIGIN: Italy USE: Outdoor WARRANTY: 24 Months

#### **DIMENSIONS:**





4.8 kg

S-CAB

### **CODES:**

Anthracite - BTNEAN
White - BTNEWH

Anthracite - BBNEAN
White - BBNEWH

### **FINISHES:**

## **Aluminum**









#### **SPECIFICATIONS:**



## **PRODUCT MAINTENANCE:**

#### Aluminum:

1. Regularly dust surface with damp cloth.

2. Wash with a soft cloth and warm soapy water.

3. Always dry with a lint free cloth.

4. Polish with aluminum polish.

DO NOT: Use abrasive pads, brushes, or cleaners like steel wool, as it will scratch the surface.

DO NOT: Use powder, concentrated detergents, or silicone-based furniture polishes.

**NOTE:** Cast aluminum components in furniture will oxidize near salt water: the performance of the item is unaffected, simply clean with soapy water and polish with aluminum polish.